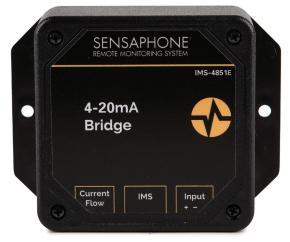

## Monitor the output of 4-20mA transducer

The 4–20mA Interface allows you to connect a 4–20mA transducer to your Sensaphone IMS unit. The 4-20mA Interface features optical isolation between the input and the IMS unit, which ensures trouble-free operation and safety. The electrical connection between the bridge and IMS is made via RJ-45 patch cable (not included). The bridge may be mounted either on a wall or rest on the floor...

## **TECH SPECS**

| Name            | 4-20mA Interface                                     |
|-----------------|------------------------------------------------------|
| Operating Range | 32° to 122°F   0° to 50°C                            |
| Current Limit   | 50mA                                                 |
| Accuracy        | ±.25%                                                |
| Connection      | RJ45                                                 |
| Housing         | HDPE Plastic                                         |
| Dimensions      | 3.3 x 4.2 x 1.3"   84 x 107 x 33mm                   |
| Item Includes   | 4-20mA Bridge, wall mounting hardware, 4 rubber feet |