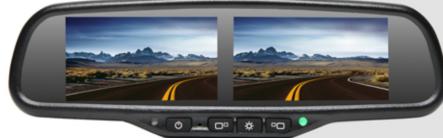

## G-SERIES Rear View Replacement Mirror Monitor with Two 4.3" Displays RVS-718-2SC

With two displays, this replacament mirror monitor allows connection of up to four cameras! You'll be able to mount two cameras at the front of the vehicle and two at the back and display both at the front or both at the back at the same time providing a complete view of the front and rear of your vehicle. You'll also be able to turn off these displays and use the mirror just like a regular rear view mirror.

## **TWO 4.3" LED DISPLAYS** FOR SIMULTANEOUS VIEWING

REAR VIEW

Rear View *Safety* | 1797 Atlantic Avenue Brooklyn NY 11233 | 800.764.1028 Sales@RearView*Safety*.com | www.*RearViewSafety*.com

ULTRA SHARP DIGITAL IMAGE