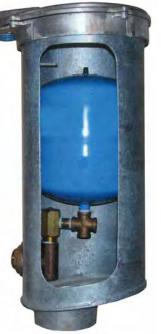

## **Features/Benefits:**

- Connects to 4" 5" 6" or 8" Steel or PVC Well Casing.
  Benefit: Easy attachment to the casing sizes you need.
- Constant pressure controls can be mounted at the well.
  Benefit: One universal plate holds VFD drive of all USA pump Co., and VFD drive is now protected inside top of the well, out of the weather.
- 3) 12" pipe in galvanized steel or PVC at top of well contains everything.
  Benefit: All needed connections for controls are designed to fit inside a 12" casing compact installation.
- Expansion tank included inside H2O pitless control units.
  Benefit: Small tank recommended for VFD drive installations is included with the H2O pitless control unit.
- Internal manifold of unit has pull strap for easy removal to service well.
  Benefit: No special pulling tool needed for service work pulling strap built in.
- 6) Internal manifold of unit has tappings for expansion tank, pressure transducer, pressure relief valve and pressure gauge.
  Benefit: Minimum work required to complete the installation all needed tappings included.
- 7) No lead brass waterways, pitless adapter and internal manifold. Benefit: In compliance with safe water drinking act for residential drinking water supply.
- Universal aluminum VFD mounting plate attached to top lid of watertight cap.
  Benefit: VFD drive easily mounted for at the well control and out of the weather.
- 9) Approved by Wisconsin DNR and Minnesota Department of Health and several other states (code approved).
  Benefit: Most all states that require a product to be code approved have approved the H2O pitless control unit.

### **Included in Kit:**

- Pressure Switch Bracket Bolts to Pull Coupling
- All Fittings Needed to Connect Pressure
  Switch
- Tubing and Clamps to Connect Pressure Switch
- Cycle Stop Valve Directly Below Pitless
  Adapter
- Merrill MPSXHD Pressure Switch or Merrill MCSHD Control Switch Puts Control Box + Pressure Switch Together

## Features/Benefits

- 1) Bracket for Mounting Pressure Switch
- Provides easy installation of pressure switch inside the H2O Unit
- 3) The pressure switch is below the tank and is still easily removed with tank when needed
- 4) Expansion tank, fittings, piping connections, and cycle stop valve included and pressure switch to complete installation of pump control and provides serviceability
- 5) Easiest low cost answer
- 6) Everything fits inside 12" casing

## Merrill H2O Pressure Switch Control Package Includes: Order No. H2OPSCP

H2CSV

- No-Lead Brass Bushing
- No-Lead Brass Fittings
  (Part No. H2PSFS)
- Reinforced Tubing and Stainless Steel Clamps (Part No. H2TAC)
- Pressure Switch Bracket (Part No. H2PSB)
- Cycle Stop Valve (Part No. H2CSV)