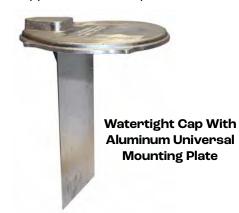

## **Features/Benefits:**

- Connects to 4" 5" 6" or 8" Steel or PVC Well Casing.
  Benefit: Easy attachment to the casing sizes you need.
- Constant pressure controls can be mounted at the well.
  Benefit: One universal plate holds VFD drive of all USA pump Co., and VFD drive is now protected inside top of the well, out of the weather.
- 3) 12" pipe in galvanized steel or PVC at top of well contains everything.
  Benefit: All needed connections for controls are designed to fit inside a 12" casing compact installation.
- Expansion tank included inside H2O pitless control units.
  Benefit: Small tank recommended for VFD drive installations is included with the H2O pitless control unit.
- Internal manifold of unit has pull strap for easy removal to service well.
  Benefit: No special pulling tool needed for service work pulling strap built in.
- 6) Internal manifold of unit has tappings for expansion tank, pressure transducer, pressure relief valve and pressure gauge.
  Benefit: Minimum work required to complete the installation all needed tappings included.
- 7) No lead brass waterways, pitless adapter and internal manifold. Benefit: In compliance with safe water drinking act for residential drinking water supply.
- Universal aluminum VFD mounting plate attached to top lid of watertight cap.
  Benefit: VFD drive easily mounted for at the well control and out of the weather.
- 9) Approved by Wisconsin DNR and Minnesota Department of Health and several other states (code approved).
  Benefit: Most all states that require a product to be code approved have approved the H2O pitless control unit.

Aluminum Bottom Cap Ring with O-Ring

Galvanized Steel Casing

U.S. Patent # 6,592,342