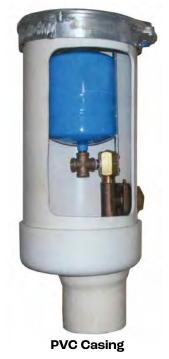

## **Features/Benefits:**

- Connects to 4" 5" 6" or 8" Steel or PVC Well Casing.
  Benefit: Easy attachment to the casing sizes you need.
- Constant pressure controls can be mounted at the well.
  Benefit: One universal plate holds VFD drive of all USA pump Co., and VFD drive is now protected inside top of the well, out of the weather.
- 3) 12" pipe in galvanized steel or PVC at top of well contains everything.
  Benefit: All needed connections for controls are designed to fit inside a 12" casing compact installation.
- Expansion tank included inside H2O pitless control units.
  Benefit: Small tank recommended for VFD drive installations is included with the H2O pitless control unit.
- Internal manifold of unit has pull strap for easy removal to service well.
  Benefit: No special pulling tool needed for service work pulling strap built in.
- 6) Internal manifold of unit has tappings for expansion tank, pressure transducer, pressure relief valve and pressure gauge.
  Benefit: Minimum work required to complete the installation all needed tappings included.
- 7) No lead brass waterways, pitless adapter and internal manifold. Benefit: In compliance with safe water drinking act for residential drinking water supply.
- Universal aluminum VFD mounting plate attached to top lid of watertight cap.
  Benefit: VFD drive easily mounted for at the well control and out of the weather.
- 9) Approved by Wisconsin DNR and Minnesota Department of Health and several other states (code approved).
  Benefit: Most all states that require a product to be code approved have approved the H2O pitless control unit.

### **Included in Kit:**

- Pressure Switch Bracket Bolts to Pull Coupling
- All Fittings Needed to Connect Pressure
  Switch
- Tubing and Clamps to Connect Pressure Switch
- Cycle Stop Valve Directly Below Pitless
  Adapter
- Merrill MPSXHD Pressure Switch or Merrill MCSHD Control Switch Puts Control Box + Pressure Switch Together

## Features/Benefits

- 1) Bracket for Mounting Pressure Switch
- Provides easy installation of pressure switch inside the H2O Unit
- 3) The pressure switch is below the tank and is still easily removed with tank when needed
- 4) Expansion tank, fittings, piping connections, and cycle stop valve included and pressure switch to complete installation of pump control and provides serviceability
- 5) Easiest low cost answer
- 6) Everything fits inside 12" casing

## Merrill H2O Pressure Switch Control Package Includes: Order No. H2OPSCP

H2CSV

- No-Lead Brass Bushing
- No-Lead Brass Fittings
  (Part No. H2PSFS)
- Reinforced Tubing and Stainless Steel Clamps (Part No. H2TAC)
- Pressure Switch Bracket (Part No. H2PSB)
- Cycle Stop Valve (Part No. H2CSV)