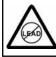

# H20 PITLESS UNIT COMPONENTS At The Well Pressure Switch Control

### **Included in Kit:**

- Pressure Switch Bracket Bolts to Pull Coupling
- All Fittings Needed to Connect Pressure
  Switch
- Tubing and Clamps to Connect Pressure Switch
- Cycle Stop Valve Directly Below Pitless
  Adapter
- Merrill MPSXHD Pressure Switch or Merrill MCSHD Control Switch Puts Control Box + Pressure Switch Together

## Features/Benefits

- 1) Bracket for Mounting Pressure Switch
- Provides easy installation of pressure switch inside the H2O Unit
- 3) The pressure switch is below the tank and is still easily removed with tank when needed
- 4) Expansion tank, fittings, piping connections, and cycle stop valve included and pressure switch to complete installation of pump control and provides serviceability
- 5) Easiest low cost answer
- 6) Everything fits inside 12" casing

## Merrill H2O Pressure Switch Control Package Includes: Order No. H2OPSCP

H2CSV

- No-Lead Brass Bushing
- No-Lead Brass Fittings
  (Part No. H2PSFS)
- Reinforced Tubing and Stainless Steel Clamps (Part No. H2TAC)
- Pressure Switch Bracket (Part No. H2PSB)
- Cycle Stop Valve (Part No. H2CSV)