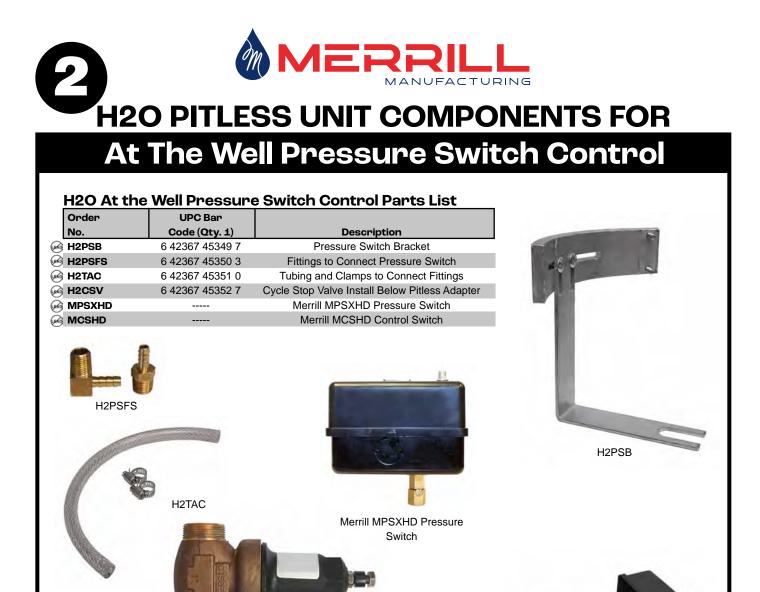

# H20 PITLESS UNIT COMPONENTS At The Well Pressure Switch Control

### **Included in Kit:**

- Pressure Switch Bracket Bolts to Pull Coupling
- All Fittings Needed to Connect Pressure
  Switch
- Tubing and Clamps to Connect Pressure Switch
- Cycle Stop Valve Directly Below Pitless
  Adapter
- Merrill MPSXHD Pressure Switch or Merrill MCSHD Control Switch Puts Control Box + Pressure Switch Together

## Features/Benefits

- 1) Bracket for Mounting Pressure Switch
- Provides easy installation of pressure switch inside the H2O Unit
- 3) The pressure switch is below the tank and is still easily removed with tank when needed
- 4) Expansion tank, fittings, piping connections, and cycle stop valve included and pressure switch to complete installation of pump control and provides serviceability
- 5) Easiest low cost answer
- 6) Everything fits inside 12" casing

## Merrill H2O Pressure Switch Control Package Includes: Order No. H2OPSCP

H2CSV

- No-Lead Brass Bushing
- No-Lead Brass Fittings
  (Part No. H2PSFS)
- Reinforced Tubing and Stainless Steel Clamps (Part No. H2TAC)
- Pressure Switch Bracket (Part No. H2PSB)
- Cycle Stop Valve (Part No. H2CSV)