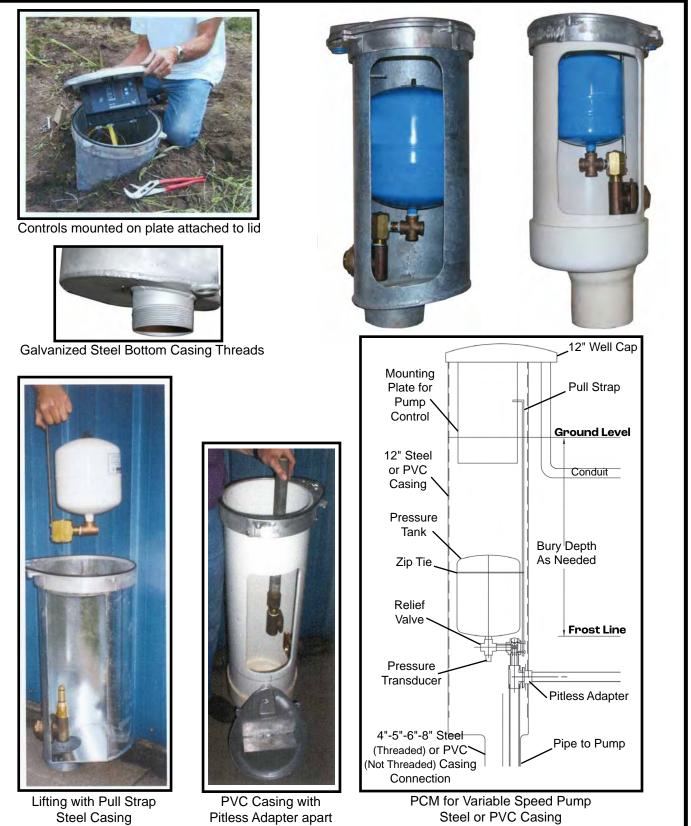

## **At The Well Pump Control**

## **Features/Benefits:**

- Connects to 4" 5" 6" or 8" Steel or PVC Well Casing.
  Benefit: Easy attachment to the casing sizes you need.
- Constant pressure controls can be mounted at the well.
  Benefit: One universal plate holds VFD drive of all USA pump Co., and VFD drive is now protected inside top of the well, out of the weather.
- 3) 12" pipe in galvanized steel or PVC at top of well contains everything.
  Benefit: All needed connections for controls are designed to fit inside a 12" casing compact installation.
- Expansion tank included inside H2O pitless control units.
  Benefit: Small tank recommended for VFD drive installations is included with the H2O pitless control unit.
- Internal manifold of unit has pull strap for easy removal to service well.
  Benefit: No special pulling tool needed for service work pulling strap built in.
- 6) Internal manifold of unit has tappings for expansion tank, pressure transducer, pressure relief valve and pressure gauge.
  Benefit: Minimum work required to complete the installation all needed tappings included.
- 7) No lead brass waterways, pitless adapter and internal manifold. Benefit: In compliance with safe water drinking act for residential drinking water supply.
- Universal aluminum VFD mounting plate attached to top lid of watertight cap.
  Benefit: VFD drive easily mounted for at the well control and out of the weather.
- 9) Approved by Wisconsin DNR and Minnesota Department of Health and several other states (code approved).
  Benefit: Most all states that require a product to be code approved have approved the H2O pitless control unit.

Aluminum Bottom Cap Ring with O-Ring

Galvanized Steel Casing

U.S. Patent # 6,592,342

# H20 PITLESS UNIT COMPONENTS At The Well Pressure Switch Control