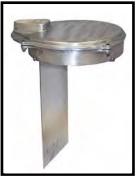

## **At The Well Pump Control**

## **Features/Benefits:**

- Connects to 4" 5" 6" or 8" Steel or PVC Well Casing.
  Benefit: Easy attachment to the casing sizes you need.
- Constant pressure controls can be mounted at the well.
  Benefit: One universal plate holds VFD drive of all USA pump Co., and VFD drive is now protected inside top of the well, out of the weather.
- 3) 12" pipe in galvanized steel or PVC at top of well contains everything.
  Benefit: All needed connections for controls are designed to fit inside a 12" casing compact installation.
- Expansion tank included inside H2O pitless control units.
  Benefit: Small tank recommended for VFD drive installations is included with the H2O pitless control unit.
- Internal manifold of unit has pull strap for easy removal to service well.
  Benefit: No special pulling tool needed for service work pulling strap built in.
- 6) Internal manifold of unit has tappings for expansion tank, pressure transducer, pressure relief valve and pressure gauge.
  Benefit: Minimum work required to complete the installation all needed tappings included.
- 7) No lead brass waterways, pitless adapter and internal manifold. Benefit: In compliance with safe water drinking act for residential drinking water supply.
- Universal aluminum VFD mounting plate attached to top lid of watertight cap.
  Benefit: VFD drive easily mounted for at the well control and out of the weather.
- 9) Approved by Wisconsin DNR and Minnesota Department of Health and several other states (code approved).
  Benefit: Most all states that require a product to be code approved have approved the H2O pitless control unit.

Aluminum Bottom Cap Ring with O-Ring

Galvanized Steel Casing

U.S. Patent # 6,592,342

# H20 PITLESS UNIT COMPONENTS At The Well Pressure Switch Control