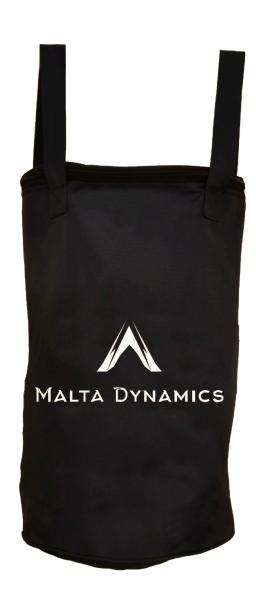

## **EQUIPMENT PRO BAG**

The Malta Dynamics Equipment Pro Bag makes it easy to tote your gear to and from the jobsite. It's designed for easy access to equipment and personal items. Two top handles as well as a shoulder strap keep it comfortable for carrying.