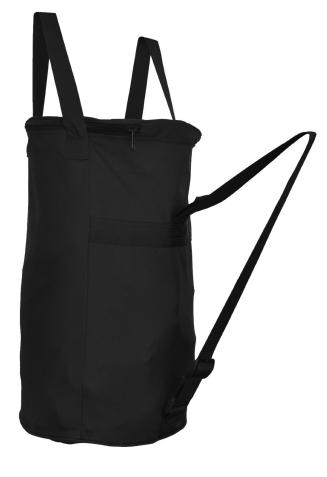

## **Key Features**

- 100% Polyester
- Product Weight: 0.6 lbs.
- 16"H x 11.5"W x 11.5"D
- Strong and Durable
- Hydroshield Water-Resistant Base Protects Your Stuff from a Wet Field or Gym Floor
- Adjustable Shoulder Strap for Premium Fit and Comfort

The Malta Dynamics Equipment Pro Bag makes it easy to tote your gear to and from the jobsite. It's designed for easy access to equipment and personal items. Two top handles as well as a shoulder strap keep it comfortable for carrying.