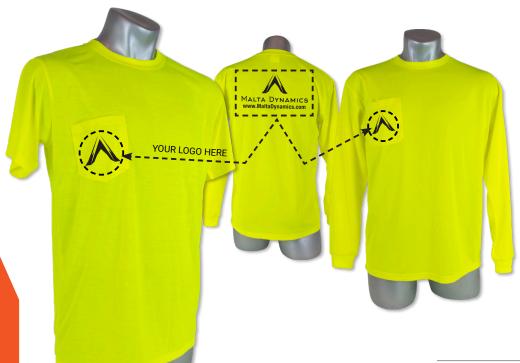

## **Key Features**

- Styles Available: Long Sleeve and Short Sleeve
- Sizes Available: Small up to 3XL
- Ultra-Cool Breathable Mesh Design
- Left Chest Pocket
- Material: 100% Polyester

The Hi Vis Safety Shirt is an economical option for use in seaports, airports and roadways. It's perfect for baggage handling, construction, demolition work, emergency and first responders, landscaping, paving and road crews, police and traffic control, railroad, sanitation, security, surveyors and TSA. Available in both long sleeve and short sleeve. Custom screen printing is also an option.

MALTA DYNAMICS PROVIDES
PROOFS OF ALL CUSTOM PRINT
ORDERS FOR YOUR APPROVAL.
CUSTOM PRINT ORDERS TYPICALLY
SHIP WITHIN 3-5 BUSINESS DAYS OF
FINAL ARTWORK APPROVAL.

| Part #  | Part Name                    | Weight  |
|---------|------------------------------|---------|
| SHL0011 | HiVis Shirt-Long Sleeve-S    | .4 lbs. |
| SHL0012 | HiVis Shirt-Long Sleeve-M    | .4 lbs. |
| SHL0013 | HiVis Shirt-Long Sleeve-L    | .4 lbs. |
| SHL0014 | HiVis Shirt-Long Sleeve-XL   | .4 lbs. |
| SHL0015 | HiVis Shirt-Long Sleeve-2XL  | .4 lbs. |
| SHL0016 | HiVis Shirt-Long Sleeve-3XL  | .4 lbs. |
| SHS0011 | HiVis Shirt-Short Sleeve-S   | .4 lbs. |
| SHS0012 | HiVis Shirt-Short Sleeve-M   | .4 lbs. |
| SHS0013 | HiVis Shirt-Short Sleeve-L   | .4 lbs. |
| SHS0014 | HiVis Shirt-Short Sleeve-XL  | .4 lbs. |
| SHS0015 | HiVis Shirt-Short Sleeve-2XL | .4 lbs. |
| SHS0016 | HiVis Shirt-Short Sleeve-3XL | .4 lbs. |