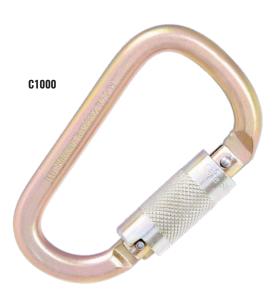

## HIGH STRENGTH LOCKING CARABINER

The High Strength Steel Locking Carabiner is designed to be durable and easy to use. Its ANSI® standard tested gate is certified to withstand face and side loads up to 3,600 lbs. This carabiner is self-closing and self-locking, and can be opened with just one hand.

| Part # | Part Name                      | Weight  |
|--------|--------------------------------|---------|
| C1000  | Quarter Turn Lock<br>Carabiner | .6 lbs. |

## **Key Features**

- Heavy Duty
- · Easy to Use One Hand Operation
- Maximum Breaking Strength: 5,000 lbs.
- · 3,600 lb. Gate
- Securely Attach Lanyards or Lifelines to Anchorages
- Gate Opening: C1000 0.84"
- Meets OSHA and ANSI standards ANSI Z359. 12-2009
- Maintain 100% Tie-Off