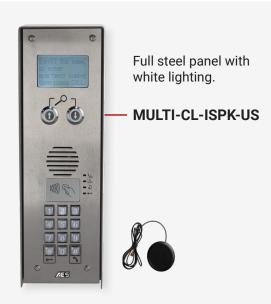

Pedestal unit - Full black panel with blue lighting.

Pedestal unit - Full steel panel with white lighting.