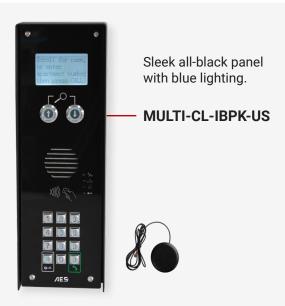

Pedestal unit - Full black panel with blue lighting.

Pedestal unit - Full steel panel with white lighting.