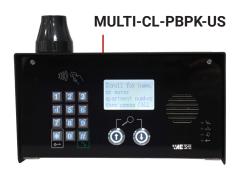

The Multicom Classic is available in imperial or pedestal panels. (Flush units available)

Each kit contains, a speech panel, power supply, install manual, SIM card options and a antenna. Plus card/tags for handy prox access.

Pedestal unit - Full black panel with blue lighting.

Pedestal unit - Full steel panel with white lighting.

## MULTI-CLASSIC PEDESTAL