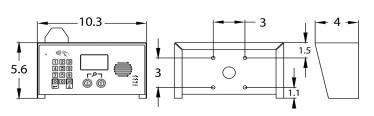

|           |                 |           |
|------------------------------------------------------------|-----------|-----------------|-----------|
|                                                            | Permanent | Time-restricted | Temporary |
| Visitor Prox Cards<br>Keypad Codes (4 digits)<br>Caller ID | 250       | 250             | 50        |



The Multicom Classic is available in imperial or pedestal panels. (Flush units available)

Each kit contains, a speech panel, power supply, install manual, SIM card options and a antenna. Plus card/tags for handy prox access.

Pedestal unit - Full black panel with blue lighting.



Pedestal unit - Full steel panel with white lighting.







## MULTI-CLASSIC IMPERIAL



## MULTI-CLASSIC PEDESTAL