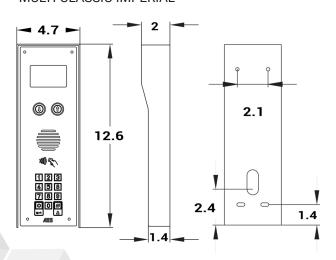

d) |

| VISITOR CODES/CARDS                                        |           |                 |           |
|------------------------------------------------------------|-----------|-----------------|-----------|
|                                                            | Permanent | Time-restricted | Temporary |
| Visitor Prox Cards<br>Keypad Codes (4 digits)<br>Caller ID | 250       | 250             | 50        |



The Multicom Classic is available in imperial or pedestal panels. (Flush units available)

Each kit contains, a speech panel, power supply, install manual, SIM card options and a antenna. Plus card/tags for handy prox access.

Pedestal unit - Full black panel with blue lighting.



Pedestal unit - Full steel panel with white lighting.







## MULTI-CLASSIC IMPERIAL



## MULTI-CLASSIC PEDESTAL