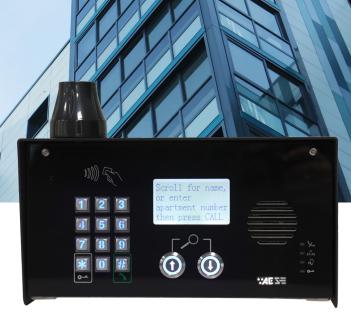

## MULTICOM CLASSIC

Multi Family Intercom

- Visitors can scroll for residents, or enter apartment number to call.
- HD voice with VoLTE\*.
- Prox reader comes as standard.
- Built in time clock for auto opening and closing of gates, barriers or doors in busy periods or for daytime operation.
- Do not disturb feature.

The Multicom Classic is available in imperial or pedestal panels. (Flush units available)

Each kit contains, a speech panel, power supply, install manual, SIM card options and a antenna. Plus card/tags for handy prox access.

## MULTI-CLASSIC IMPERIAL