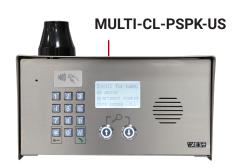

The Multicom Classic is available in imperial or pedestal panels. (Flush units available)

Each kit contains, a speech panel, power supply, install manual, SIM card options and a antenna. Plus card/tags for handy prox access.

Pedestal unit - Full black panel with blue lighting.

Pedestal unit - Full steel panel with white lighting.

## MULTI-CLASSIC PEDESTAL